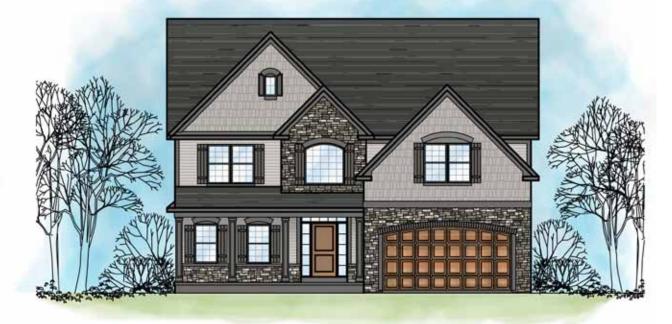

## WILMINGTON MODEL // 2,520-2,800 sqft

| OVERALL sq ft | 2,520-2,800 |
|---------------|-------------|
| BEDROOMS      | 4           |
| OVERALL WIDTH | 41'         |
| BATHROOMS     | 2-1/2       |
| OVERALL DEPTH | 44'         |