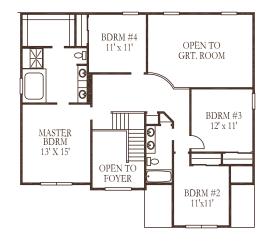

## WILMINGTON MODEL // 2,520-2,800 sqft

| OVERALL sq ft | 2,520-2,800 |
|---------------|-------------|
| BEDROOMS      | 4           |
| OVERALL WIDTH | 41'         |
| BATHROOMS     | 2-1/2       |
| OVERALL DEPTH | 44'         |