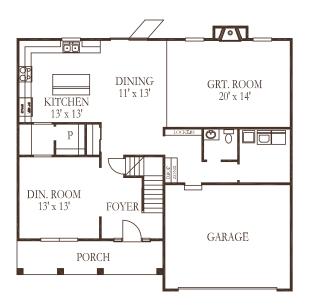

## WILMINGTON MODEL // 2,520-2,800 sqft

| OVERALL sq ft | 2,520-2,800 |
|---------------|-------------|
| BEDROOMS      | 4           |
| OVERALL WIDTH | 41'         |
| BATHROOMS     | 2-1/2       |
| OVERALL DEPTH | 44'         |